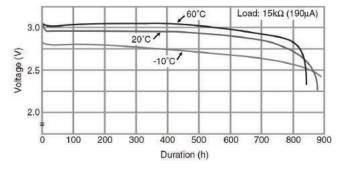

## **CR2025**

# LITHIUM MANGANESE DIOXIDE



#### Features & Benefits

- Good pulse capability
- High discharge characteristics
- Stable voltage level during discharge
- Long-term reliability

#### **Specifications**

Nominal Capacity: 165 mAh

Nominal Voltage: 3V

Weight: 2.3g

Operating Temperature: -30°C - +60°C

#### **Dimensions**



#### **Temperature Characteristics**



# Operating Voltage vs. Load Resistance (voltage at 50% discharge depth)



#### **Capacity vs. Load Resistance**



#### **AWARNING**

Serious harm in as little as 2-hours if swallowed. **KEEP AWAY FROM CHILDREN**. Seek immediate medical help if swallowed. Have the doctor call the poison center at 1-(800) 498 8666 for US and Canada.

International: 303-389-1300

Product manufacturers should design their products to meet the safety requirements of Annex I of UL60065 or equivalent standards.

For more information on how Panasonic can assist you with your battery power solution needs call **877-726-2228**, visit **www.na.industrial.panasonic.com/products/batteries** or e-mail **oembatteries@us.panasonic.com**.

The data in this document is for descriptive purposes only and is not intended