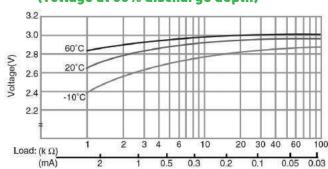

# Operating Voltage vs. Load Resistance (voltage at 50% discharge depth)

#### **Capacity vs. Load Resistance**