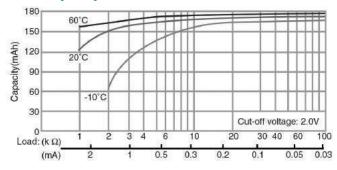

## **CR2025**

# LITHIUM MANGANESE DIOXIDE



#### Features & Benefits

- Good pulse capability
- High discharge characteristics
- Stable voltage level during discharge
- Long-term reliability

#### **Specifications**

Nominal Capacity: 165 mAh

Nominal Voltage: 3V

Weight: 2.3g

Operating Temperature: -30°C - +60°C

#### **Dimensions**



#### **Temperature Characteristics**



# Operating Voltage vs. Load Resistance (voltage at 50% discharge depth)



#### **Capacity vs. Load Resistance**



#### **AWARNING**

Serious harm in as little as 2-hours if swallowed. **KEEP AWAY FROM CHILDREN**. Seek immediate medical help if swallowed. Have the doctor call the poison center at 1-(800) 498 8666 for US and Canada.

International: 303-389-1300

Product manufacturers should design their products to meet the safety requirements of Annex I of UL60065 or equivalent standards.

For more information on how Panasonic can assist you with your battery power solution needs call **877-726-2228**, visit **www.na.industrial.panasonic.com/products/batteries** or e-mail **oembatteries@us.panasonic.com**.

The data in this document is for descriptive purposes only and is not intended to make or imply any quarantee or warranty.

### **Mouser Electronics**

**Authorized Distributor** 

Click to View P