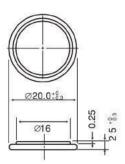

## **CR2025**

# LITHIUM MANGANESE DIOXIDE



#### Features & Benefits

- Good pulse capability
- High discharge characteristics
- Stable voltage level during discharge
- Long-term reliability

#### **Specifications**

Nominal Capacity: 165 mAh

Nominal Voltage: 3V

Weight: 2.3g

Operating Temperature: -30°C - +60°C

#### **Dimensions**



#### **Temperature Characteristics**



# Operating Voltage vs. Load Resistance (voltage at 50% discharge depth)



#### **Capacity vs. Load Resistance**



#### **AWARNING**

Serious harm in as little as 2-hours if swallowed. **KEEP AWAY FROM CHILDREN**. Seek immediate medical help if swallowed. Have the doctor call the poison center at 1-(800) 498 8666 for US and Canada.

International: 303-389-1300

Product manufacturers should design their products to meet the safety requirements of Annex I of UL60065 or equivalent standards.

For more information on how Panasonic can assist you with your battery power solution needs call **877-726-2228**, visit **www.na.industrial.panasonic.com/products/batteries** or e-mail **oembatteries@us.panasonic.com**.

The data in this document is for descri