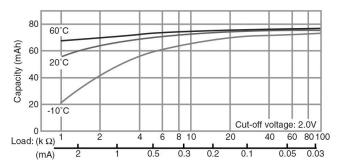

## **CR1620**

# LITHIUM MANGANESE DIOXIDE



#### **Features & Benefits**

- Good pulse capability
- High discharge characteristics
- Stable voltage level during discharge
- Long-term reliability

#### **Specifications**

Nominal Capacity: 75 mAh

Nominal Voltage: 3V

Weight: 1.3g

Operating Temperature: -30°C - +60°C

#### **Dimensions**



#### **Temperature Characteristics**



## Operating Voltage vs. Load Resistance (voltage at 50% discharge depth)



#### **Capacity vs. Load Resistance**



#### **AWARNING**

Serious harm in as little as 2-hours if swallowed. **KEEP AWAY FROM CHILDREN**. Seek immediate medical help if swallowed. Have the doctor call the poison center at 1-(800) 498 8666 for US and Canada.

International: 303-389-1300

Product manufacturers should design their products to meet the safety requirements of Annex I of UL60065 or equivalent standards.

### **Mouser Electronics**

**Authorized Distributor** 

Click to View Pricing, Inventory, Delivery & Lifecycle Information:

Panasonic: