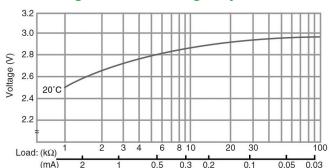

## **CR1620**

# LITHIUM MANGANESE DIOXIDE



#### **Features & Benefits**

- Good pulse capability
- High discharge characteristics
- Stable voltage level during discharge
- Long-term reliability

#### **Specifications**

Nominal Capacity: 75 mAh

Nominal Voltage: 3V

Weight: 1.3g

Operating Temperature: -30°C - +60°C

#### **Dimensions**



#### **Temperature Characteristics**



## Operating Voltage vs. Load Resistance (voltage at 50% discharge depth)



#### **Capacity vs. Load Resistance**



#### **AWARNING**

Serious harm in as little as 2-hours if swallowed. **KEEP AWAY FROM CHILDREN**. Seek immediate medical help if swallowed. Have the doctor call the poison center at 1-(800) 498 8666 for US and Canada.

International: 303-389-1300

Product manufacturers should design their products to meet the safety requirements of Annex I of UL60065 or equivalent standards.

### **Mouser Electronics**

**Authorized Distributor** 

Click to View Pricing, Inventory, Delivery & Lifecycle Information:

Panasonic: