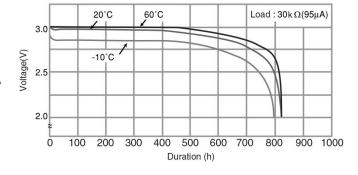

## **CR1620**

# LITHIUM MANGANESE DIOXIDE



#### **Features & Benefits**

- Good pulse capability
- High discharge characteristics
- Stable voltage level during discharge
- Long-term reliability

#### **Specifications**

Nominal Capacity: 75 mAh

Nominal Voltage: 3V

Weight: 1.3g

Operating Temperature: -30°C - +60°C

#### **Dimensions**



#### **Temperature Characteristics**



## Operating Voltage vs. Load Resistance (voltage at 50% discharge depth)



#### **Capacity vs. Load Resistance**



#### **AWARNING**

Serious harm in as little as 2-hours if swallowed. **KEEP AWAY FROM CHILDREN**. Seek immediate medical help if swallowed. Have the doctor call the poison center at 1-(800) 498 8666 for US and Canada.

International: 303-389-1300

Product manufacturers should design their products to meet the safety requirements of Annex I of UL60065 or equivalent standards.

### **Mouser Electronics**

**Authorized Distributor** 

Click to View Pricing, Inventory, Delivery & Lifecycle Information:

Panasonic: