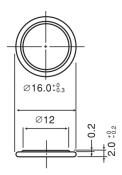

## **CR1620**

# LITHIUM MANGANESE DIOXIDE



#### **Features & Benefits**

- Good pulse capability
- High discharge characteristics
- Stable voltage level during discharge
- Long-term reliability

#### **Specifications**

Nominal Capacity: 75 mAh

Nominal Voltage: 3V

Weight: 1.3g

Operating Temperature: -30°C - +60°C

#### **Dimensions**



#### **Temperature Characteristics**



## Operating Voltage vs. Load Resistance (voltage at 50% discharge depth)



#### **Capacity vs. Load Resistance**



#### **AWARNING**

Serious harm in as little as 2-hours if swallowed. **KEEP AWAY FROM CHILDREN**. Seek immediate medical help if swallowed. Have the doctor call the poison center at 1-(800) 498 8666 for US and Canada.

International: 303-389-1300

Product manufacturers should design their products to meet the safety requirements of Annex I of UL60065 or equivalent standards.

### **Mouser Electronics**

**Authorized Distributor** 

Click to View Pricing, Inventory, Delivery & Lifecycle Information:

Panasonic: