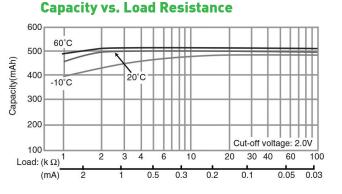

#### Operating Voltage vs. Load Resistance (voltage at 50% discharge depth)

#### **Specifications**

| Nominal Capacity:      | 500 mAh       |
|------------------------|---------------|
| Nominal Voltage:       | ЗV            |
| Weight:                | 10.5g         |
| Operating Temperature: | -30°C - +60°C |