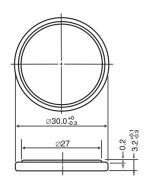

#### Dimensions

#### **Specifications**

| Nominal Capacity:      | 500 mAh       |
|------------------------|---------------|
| Nominal Voltage:       | ЗV            |
| Weight:                | 10.5g         |
| Operating Temperature: | -30°C - +60°C |