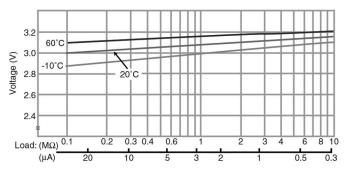

THIUM MANGANESE DIOXIDE



#### **Features & Benefits**

- Good pulse capability
- High discharge characteristics
- Stable voltage level during discharge
- Long-term reliability

#### **Specifications**

| Nominal Capacity:      | 500 mAh       |
|------------------------|---------------|
| Nominal Voltage:       | ЗV            |
| Weight:                | 10.5g         |
| Operating Temperature: | -30°C - +60°C |

#### Dimensions



#### Temperature Characteristics



#### \_ \_ \_ \_ \_ \_



For more information on how Panasonic can assist you with your battery power solution needs call **877-726-2228**, visit **www.na.industrial.panasonic.com/products/batteries** or e-mail **oembatteries@us.panasonic.com**.

#### Operating Voltage vs. Load Resistance (voltage at 50% discharge depth)



### **A**WARNING

Serious harm in as little as 2-hours if swallowed. **KEEP AWAY FROM CHILDREN.** Seek immediate medical help if swallowed. Have the doctor call the poison center at 1-(800) 498 8666 for US and Canada. International: 303-389-1300

Product manufacturers should design their products to meet the safety requirements of Annex I of UL60065 or equivalent standards.

The data in this document is for descriptive purposes only and is not intended to make or imply any guarantee or warranty.

## **Mouser Electronics**

Authorized Distributor

Click to View Pricing, Inventory, Delivery & Lifecycle Information:

Panasonic: CR3032