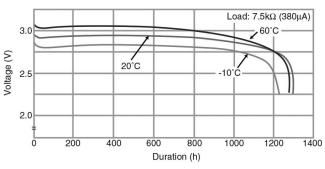

#### Temperature Characteristics

#### **Specifications**

| Nominal Capacity:      | 500 mAh       |
|------------------------|---------------|
| Nominal Voltage:       | ЗV            |
| Weight:                | 10.5g         |
| Operating Temperature: | -30°C - +60°C |