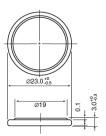

#### **Dimensions**

#### **Specifications**

Nominal Capacity: 255 mAh

Nominal Voltage: 3V

Weight: Approximately 3.2g

Operating Temperature: -40°C - +125°C