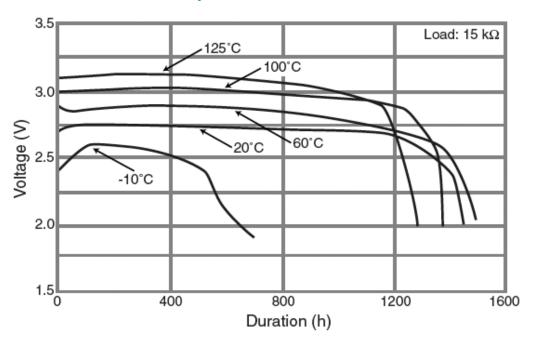

## **BR2330A**

# LITHIUM POLY-CARBONMONOFLUORIDE



#### Features & Benefits

- · High energy density
- · Long shelf life
- Stable operation
- High rate discharge
- Strong leakage resistance
- Excellent durability

#### **Specifications**

Nominal Capacity: 255 mAh

Nominal Voltage: 3V

Weight: Approximately 3.2g

Operating Temperature: -40°C - +125°C

#### **Dimensions**



#### **Temperature Characteristics**



## **Mouser Electronics**

**Authorized Distributor** 

Click to View Pricing, Inventory, Delivery & Lifecycle Information:

### Panasonic:

BR2330A/FAN BR2330A/GAN BR2330A/HDN BR2330A/VAN BR-2330A/HBN